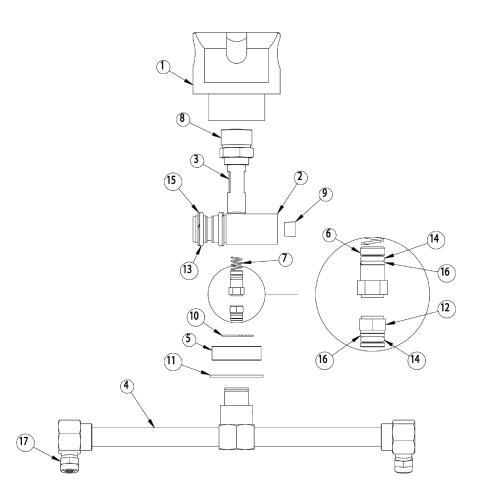

## General Pump

Ref 300798 Rev.A

01-11

1174 Northland Drive • Mendota Heights, MN 55120 Phone: 651.686.2199 • Fax: 800.535.1745 www.generalpump.com • sales@gpcompanies.com

| ITEM<br>NO. | Part<br>No. | DESCRIPTION         | QTY. | ITEM<br>NO. | PART<br>NO. | DESCRIPTION               | QTY. |
|-------------|-------------|---------------------|------|-------------|-------------|---------------------------|------|
| 1           | 2500006     | Housing, Swivel     | 1    | 10          | 2202020     | Snap Ring                 | 1    |
| 2           | 2510195     | Swivel, Inlet       | 1    | 11          | 2202019     | Snap Ring                 | 1    |
| 3           | 2550124     | Tube, Inlet         | 1    | 12          | 2520105     | Stem, Lower               | 1    |
| 4           | 2103077     | Assy, Arm, 12"      | 1    | 13          | 2701056     | O-ring                    | 2    |
| 5           | 2640018     | Bearing, Ball       | 1    | 14          | 2701057     | O-ring                    | 2    |
| 6           | 2520103     | Stem, Upper         | 1    | 15          | 2710023     | Back-up Ring              | 2    |
| 7           | 2720007     | Spring              | 1    | 16          | 2710024     | Gun, Flat Surface Cleaner | 2    |
| 8           | D10022      | Fitting, M22        | 1    | 17          | 2103078     | Nozzle, 25 x 20           | 2    |
| 9           | 2510196     | Plug, Pipe, 1/4 NPT | 1    |             |             |                           |      |