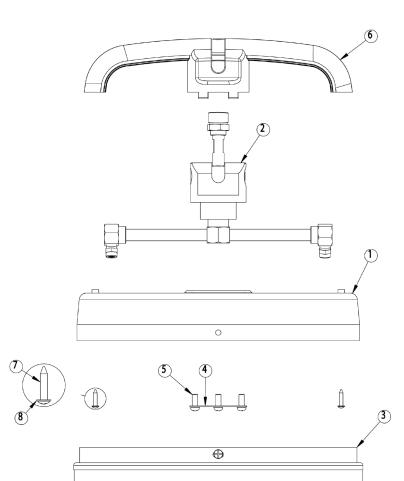

| ITEM<br>NO. | PART<br>NO. | DESCRIPTION           | QTY. |
|-------------|-------------|-----------------------|------|
| 1           | 2660193     | Deck, 12"             | 1    |
| 2           | 2103076     | Swivel, FSC, 12"      | 1    |
| 3           | 2660195     | Assy, Brush           | 1    |
| 4           | 2630001     | Plate, Retaining      | 1    |
| 5           | 2200017     | Bolt, M6 x 14         | 4    |
| 6           | 2660194     | Handle                | 1    |
| 7           | 2200006     | Screw                 | 2    |
| 8           | 2203407     | Washer                | 2    |
|             |             | REPAIR KITS           |      |
|             | 2100292     | Swivel Repair Kit     |      |
|             | 2660195     | Brush Replacement Kit |      |